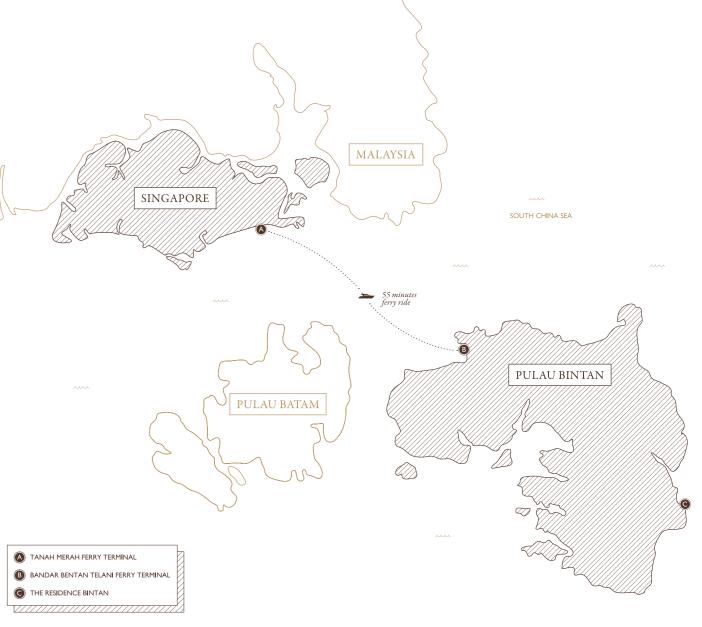

## **GETTING THERE**

Take in the sights with a leisurely 55-minute trip from Tanah Merah Ferry Terminal to Bandar Bentan Telani in north Bintan, followed by a scenic car ride to the The Residence Bintan. Alternatively, embark on a ferry ride to Tanjung Pinang and continue with a short drive to the resort. By plane from Jakarta, fly to the Raja Haji Fisabilillah (RHF) International Airport with an ensuing drive to resort.