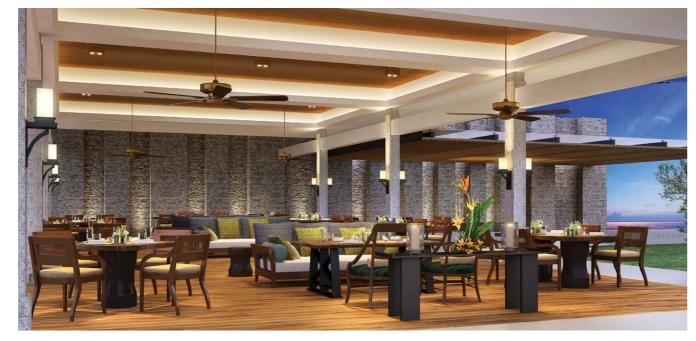

#### SIGNATURE RESTAURANT

Palate-pleasing delights take the form of local Indonesian cuisine that has been given a creative spin with modern improvisations. To further add to your delight, island-grown produce and other locally-sourced ingredients re harvested at their peak for exceptional freshness and quality. Expect imaginative combinations with a distinctive edge, and a craving for second helpings. As you savour the satisfying burst of flavours, take the time to soak in the beauty of the natural surroundings and the Indonesian

## DINING

Relish a gastronomic medley of Asian-inspired delights against stunning views of nature's masterpieces. Ocean panoramas and verdant landscapes act as a picturesque backdrop to complement the vibrant culinary offerings. With gourmet explorations of traditional ingredients and contemporary renditions of regional classics, mouth watering aromas and tantalising flavours are all set to whet your appetite. Escape to a secret hideaway surrounded by the elements, and indulge in a private dining experience with your beloved. The scene before you is truly a feast for the senses.