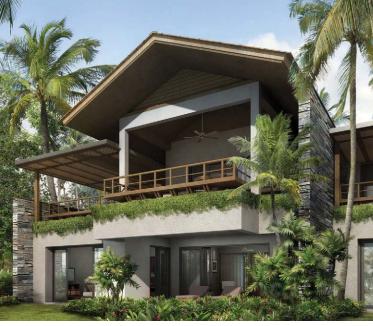

BEACHFRONT VILLAS
(125—280 sqm including deck and pool)

HILLTOP VILLAS
(146—212 sqm including deck and pool)

VISTA & GARDEN TERRACES

families and friendly get-togethers.

28 one-bedroom villas and 4 two-bedroom villas boast sea-facing bedrooms, expansive verandas with uninterrupted ocean views, direct access to the beach and private pools for maximum exclusivity.

15 one-bedroom villas perch on dramatic granite boulders

80 one-bedroom suites within double-storey residences are nestled amidst lush foliage and garden views, with private

outdoor decks and a choice of interconnected units for

## ACCOMMODATION

Simplicity and sophistication take on new meaning in this sprawling retreat. With a philosophy that endeavours to touch the earth lightly and embrace the natural surroundings, large unobstructed views and natural-lit areas are in abundance. Oversized doors open to soft sandy beaches while large panels overlook dramatic granite boulders and lush tropical foliage.

Bask in the beauty of inspired spaces that have been created with local influences, and updated with the introduction of contemporary clean lines. This modern twist on traditional Indonesian aesthetics culminates in a luxe version of rustic living.